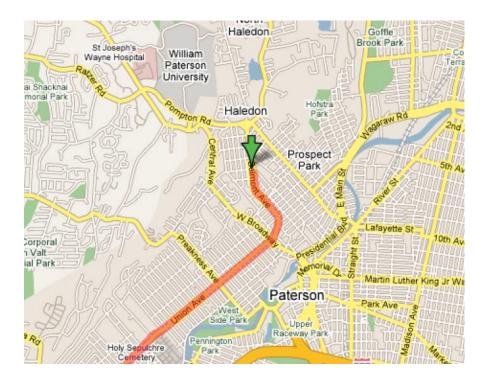

## Directions to

From Route 46 - Totowa Area - Take Route 46 East or West to Union Blvd., Totowa, Paterson exit \*\* Take Union Blvd. North going toward Paterson Go 7 traffic lights and turn left onto Richmond Avenue. Proceed 2 traffic lights and turn right onto Chamberlain Avenue and continue till you get to the end. At that light make a left onto West Broadway, go to the next traffic light stay in the right lane and make right onto Barbour Street. Ben's Auto Body is at the corner of Belmont and Barbour Street.

From Route 80 - (George Washington Bridge) - Take Route 80 West to exit 55B (Union Blvd., Totowa, Paterson following the above instruction to Ben's Auto Body.